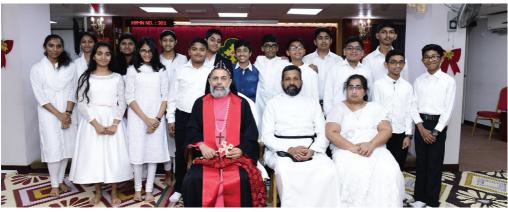

### FIRST COMMUNICANTS

16 Children's in the Parish received their first communion on 27th December 2019, from Rt. Rev. Dr. Mathews Mar Makarios Episcopa and joined as full members of the Mar Thoma church. We whole-heartedly and prayerfully welcome them to St.Thomas Mar Thoma Church .