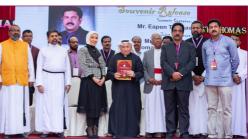

St. Thomas Fest was an important event we successfully organised in February. It was really an awesome experience in my life. On behalf of our Parish I thank all the parish members who have generously contributed their time and money for it. My sincere thanks go especially to the General and Programme conveners of the same. My gratitude also goes to the Parish members who conducted the programmes and those who made physical arrangements which were the main attraction of the Fest.