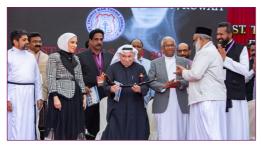

NECK chairman Fr. Ammanuel Ghareeb, Vicars from various parishes in Kuwait, NECK Common Council Secretary Mr. Roy Yohannan, Office bearers of the parish and conveners attended and felicitated.

Excellent stage programs with a focus on social and religious harmony was held throughout the day. Delicious food varieties were served at the food stalls.