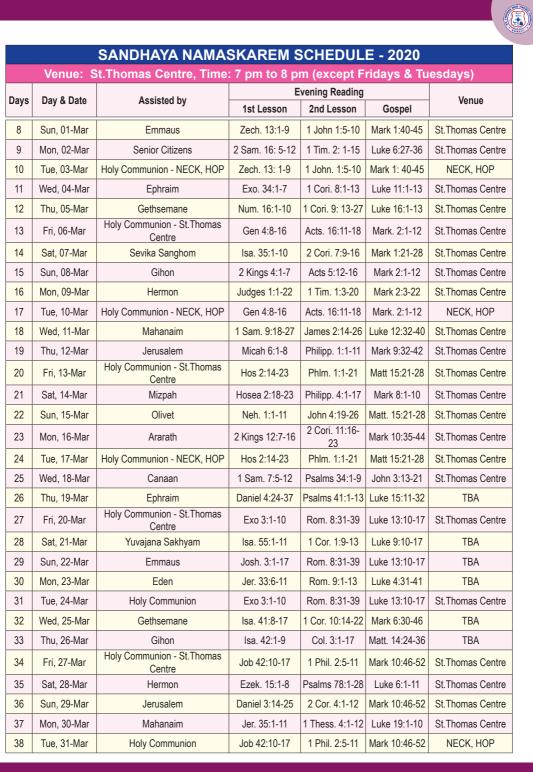

Once again I thank all the parish members who voluntarily and selflessly work for the unity and progress of our Parish. May God bless you all.

Yours lovingly

Jiji Achen

We are conducting "Nombu Namaskaram" for 50 days