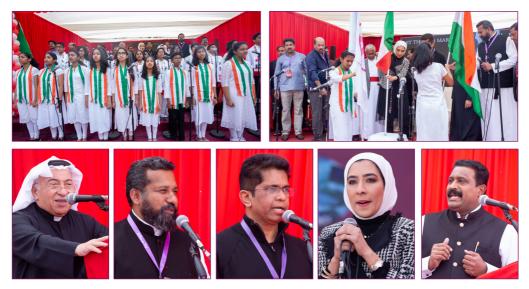

# HARVEST FESTIVAL

The 12th Harvest festival of Kuwait St. Thomas Mar Thoma Parish was held on 7th February at the Indian Community School Senior (ICSK), Salmiya. The programs held under the theme 'Parish A Healing Community, was attended by nearly 1000 plus guests during the day. The procession started at 10:30 and passed through various spots of a Tablo depicting the healing ministry of Jesus Christ as narrated in Bible. Parishioners along with office bearers, Kaisthanasamithy members, Mandalam and Assembly members and Office bearers of the organizations participated in the procession.

The program was inaugurated by the famous Kuwaiti blogger and Kuwait TV television presenter Ms. Mariam Al-Qabandi. Mariam, a science teacher by profession, in her inaugural speech praised the religious harmony in India and the unique feature of Indian culture-unity in diversity. She continued to reiterate that healthy personal relations and love helps to sustain the brotherhood and peace

across nations and beyond its borders. Mariam, speaking in Malayalam said that her mother Ayisha umma is a Malayali hailing from Calicut and she was her inspiration to learn and speak Malayalam fluently.

NECK chairman Fr. Ammanuel Ghareeb, Vicars from various parishes in Kuwait, NECK Common Council Secretary Mr. Roy Yohannan, Office bearers of the parish and conveners attended and felicitated.

Excellent stage programs with a focus on social and religious harmony was held throughout the day. Delicious food varieties were served at the food stalls.