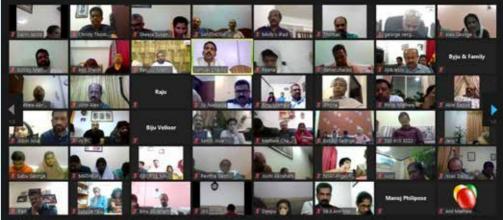

# COMBINED PRAYER MEETING

Combined virtual Area Prayer Meeting Held on 18th September 2020,Rev.Bobby Mathew(Director, T.M.A.M Research and Orientation Centre,Manganam,Kottayam) delivered the word of God.