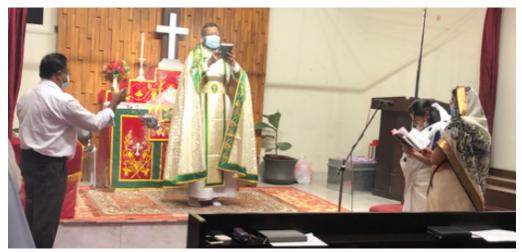

### **SENIOR CITIZEN DAY**

Parish celebrated Senior Citizen Day on Tuesday 22nd September at NECK-HOP.Rev. Jiji Mathew was the celebrant of Holy Qurbana and Senior members had assisted the service. After the service the Parish honoured our senior citizens.

### **SEVIKA SANGHOM DAY**

Parish celebrated Sevika Sanghom Day on Tuesday 15th September at NECK-HOP. Rev.Jiji Mathew was the celebrant of Holy Qurbana and Sevika Sanghom members had assisted the service.