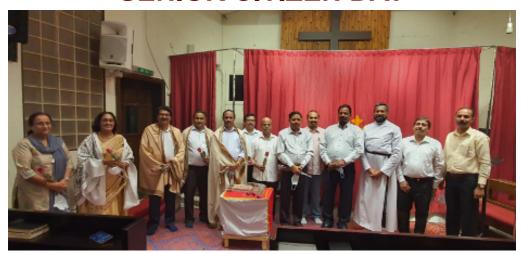

### **SENIOR CITIZEN DAY**

Parish celebrated Senior Citizen Day on Tuesday 22nd September at NECK-HOP.Rev. Jiji Mathew was the celebrant of Holy Qurbana and Senior members had assisted the service. After the service the Parish honoured our senior citizens.

### **SEVIKA SANGHOM DAY**

Parish celebrated Sevika Sanghom Day on Tuesday 15th September at NECK-HOP. Rev.Jiji Mathew was the celebrant of Holy Qurbana and Sevika Sanghom members had assisted the service.