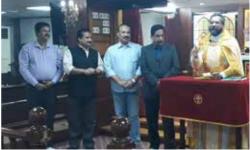

The month of April 2022 is going to be a historic time for the 7 Parishes in Kuwait. This may be the first time a Marthoma Metropolitan is received by all the parishes together. On the 7th of April all the parishes are joining together at NECK to felicitate our Metropolitan Thirumeni. The Indian Ambassador to Kuwait His Excellency Mr. Sibi George will be the chief guest. Metropolitan Thirumeni will be here in Kuwait from April 07th to 17th and visiting all the parishes in Kuwait and conducting Holy Communion and leading the the passion week services. On April 17th, we are celebrating our 15th Parish day. Our Metropolitan Thirumeni will be our chief guest and we are planning to make it a memorable event by inaugurating our Parish Directory as well. May these services be a blessing to all of us.

## Theme: Parish - A Praying Community

15<sup>th</sup> Parish Day

@ St Thomas Centre
Sunday 17th April 2022
at 5pm
Chief Guest
His Grace The Most
Rev. Dr. Theodosius Mar Thoma
Metropolitan

Rev. Lijo Jacob Joseph from Shivanapura Mission of the Marthoma Church, Hoskot, Banglore will be with us from 5th April 22 to 21 st April 22 for Passion Week Services.