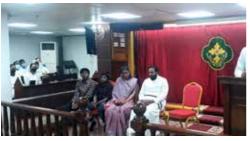

## **Farewell to Outgoing Vicars**

Our Parish arranged a farewell meeting on 15th March 2022(Tuesday) immediately after the Holy Communion service at NECK-HOP for the outgoing Vicar, Rev. Blesson T, St John's Mar Thoma Church, Kuwait after completing 3 years of honorable service. The St Thomas Family prays that the Lord blesses the Achen and his family in their future assignment in the new Parish.

Our Parish arranged a farewell meeting on 25th March 2022(Friday) immediately after the Holy Communion service at St Thomas Centre for the outgoing Vicar, Rev.Sam Thomas ,Ahmadi Marthoma Church ,Kuwait after completing 3 years of honorable service. The St Thomas Family prays that the Lord blesses the Achen and his family in their future assignment in the new parish.