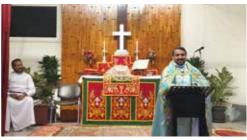

## **Harvest Festival -2022**

This year's Harvest Festival was held at St. Thomas Center on Friday, March 11th after the Friday Service. The meeting was presided by Rev. Jiji Mathew, it began with a prayer by Fest. Jt. Convener Mr. Thomas P. Abraham. Fest Convener Mr. Shibu Cherian welcomed everyone. The meeting was formally inaugurated by our Vicar Rev. Jiji Mathew and felicitations were done by Sabha Council Member Mr. Manoj M. Mathew and Diocesan Assembly Member Mr. John Varghese. Vote of Thanks was done by our Parish Vice President Mr. Roy Varghese. The meeting concluded with a prayer by Mrs. Susy Thomas.