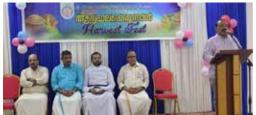

## **Harvest Festival -2022**

This year's Harvest Festival was held at St. Thomas Center on Friday, March 11th after the Friday Service. The meeting was presided by Rev. Jiji Mathew, it began with a prayer by Fest. Jt. Convener Mr. Thomas P. Abraham. Fest Convener Mr. Shibu Cherian welcomed everyone. The meeting was formally inaugurated by our Vicar Rev. Jiji Mathew and felicitations were done by Sabha Council Member Mr. Manoj M. Mathew and Diocesan Assembly Member Mr. John Varghese. Vote of Thanks was done by our Parish Vice President Mr. Roy Varghese. The meeting concluded with a prayer by Mrs. Susy Thomas.