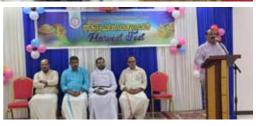

## **Harvest Festival -2022**

This year's Harvest Festival was held at St. Thomas Center on Friday, March 11th after the Friday Service. The meeting was presided by Rev. Jiji Mathew, it began with a prayer by Fest. Jt. Convener Mr. Thomas P. Abraham. Fest Convener Mr. Shibu Cherian welcomed everyone. The meeting was formally inaugurated by our Vicar Rev. Jiji Mathew and felicitations were done by Sabha Council Member Mr. Manoj M. Mathew and Diocesan Assembly Member Mr. John Varghese. Vote of Thanks was done by our Parish Vice President Mr. Roy Varghese. The meeting concluded with a prayer by Mrs. Susy Thomas.