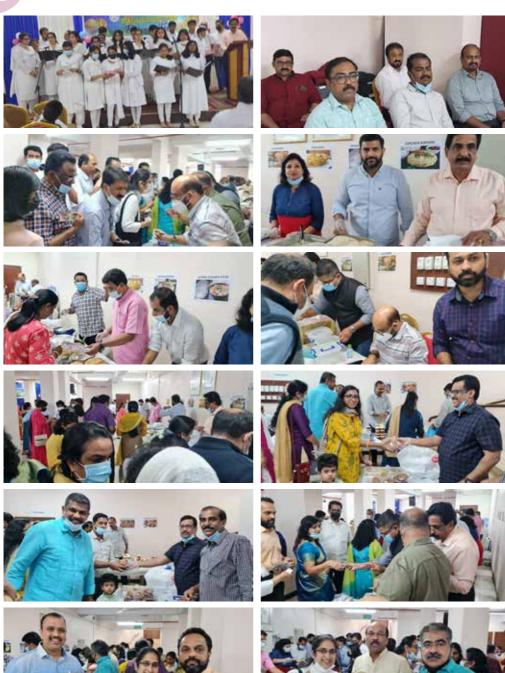

## **Harvest Festival -2022**

This year's Harvest Festival was held at St. Thomas Center on Friday, March 11th after the Friday Service. The meeting was presided by Rev. Jiji Mathew, it began with a prayer by Fest. Jt. Convener Mr. Thomas P. Abraham. Fest Convener Mr. Shibu Cherian welcomed everyone. The meeting was formally inaugurated by our Vicar Rev. Jiji Mathew and felicitations were done by Sabha Council Member Mr. Manoj M. Mathew and Diocesan Assembly Member Mr. John Varghese. Vote of Thanks was done by our Parish Vice President Mr. Roy Varghese. The meeting concluded with a prayer by Mrs. Susy Thomas.

## Harvest Festival -2022 Prize Distribution