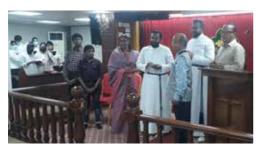

## **Harvest Festival -2022**

This year's Harvest Festival was held at St. Thomas Center on Friday, March 11th after the Friday Service. The meeting was presided by Rev. Jiji Mathew, it began with a prayer by Fest. Jt. Convener Mr. Thomas P. Abraham. Fest Convener Mr. Shibu Cherian welcomed everyone. The meeting was formally inaugurated by our Vicar Rev. Jiji Mathew and felicitations were done by Sabha Council Member Mr. Manoj M. Mathew and Diocesan Assembly Member Mr. John Varghese. Vote of Thanks was done by our Parish Vice President Mr. Roy Varghese. The meeting concluded with a prayer by Mrs. Susy Thomas.

## Harvest Festival -2022 Prize Distribution