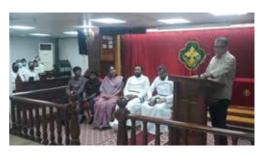

## **Farewell to Outgoing Vicars**

Our Parish arranged a farewell meeting on 15th March 2022(Tuesday) immediately after the Holy Communion service at NECK-HOP for the outgoing Vicar, Rev. Blesson T, St John's Mar Thoma Church, Kuwait after completing 3 years of honorable service. The St Thomas Family prays that the Lord blesses the Achen and his family in their future assignment in the new Parish.

Our Parish arranged a farewell meeting on 25th March 2022(Friday) immediately after the Holy Communion service at St Thomas Centre for the outgoing Vicar, Rev.Sam Thomas ,Ahmadi Marthoma Church ,Kuwait after completing 3 years of honorable service. The St Thomas Family prays that the Lord blesses the Achen and his family in their future assignment in the new parish.