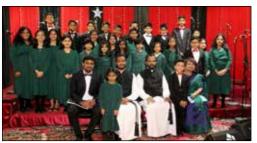

## **Christmas Carol Service**

The 17th Christmas Carol Service, held on December 12th at NECK Church & Parish Hall, was a resounding success. The parish choir, in harmony with the festive spirit, presented 10 joyful songs, including 2 anthems centered on this year's theme, "Wonderful Counselor."

The heartening moments were made possible through the dedicated efforts of numerous individuals. Convener Mr. Jiji Mathew George expressed gratitude in the

vote of thanks, acknowledging the tireless contributions of the Senior and Junior choir members, Senior Choir Master Mr. Andrews Cherian and Assistant Choir Master Mr. Abhilash A. Abraham, as well as Junior Choir leaders Mr. Rohan Jacob Mani and Mrs. Sherin Thomas.