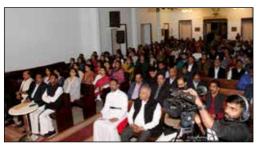

## **Christmas Carol Service**

The 17th Christmas Carol Service, held on December 12th at NECK Church & Parish Hall, was a resounding success. The parish choir, in harmony with the festive spirit, presented 10 joyful songs, including 2 anthems centered on this year's theme, "Wonderful Counselor."

The service started at 6:45PM with a grand procession, setting the stage for a memorable evening. The warmth of the season enveloped the venue as Parish Secretary Mr. John Varghese extended a warm welcome to all attendees. The proceedings were officially inaugurated with a brief introductory message by the Vicar and President, Rev. Binu Cherian.

Adding to the significance of the occasion, Rev. Jacob Varghese, Vicar of St. Peter's Mar Thoma Church, graced the event as the chief guest, delivering a heartfelt Christmas message that resonated with the congregation.