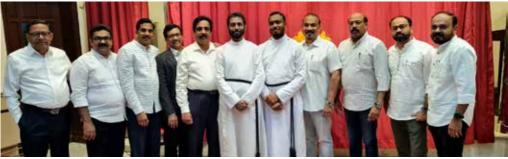

## 17<sup>TH</sup> PARISH DAY (2023-2024)

St. Thomas Mar Thoma Church in Kuwait joyously celebrated its 17th Parish Day on April 5th, 2024, beginning with the Holy Qurbana at St. Mary's Chapel, Salmiya, at 7:30 am, led by the esteemed Rt. Rev. Dr. Gregorios Mar Stephanos Episcopa, with Rev. Binu Cherian as the co-celebrant.

Later in the evening, the vibrant festivities continued with a public meeting at the ICSK Salmiya, Senior School Auditorium, starting at 7:00 pm. The Parish Day celebration commenced with a lively procession, followed by a deeply resonant thanksgiving prayer. The choir's opening song added to the uplifting atmosphere.

Edavaka Dinam festivities began with opening prayer by Rev. Promod Mathew Thomas (Vicar Ahmadi Mar Thoma Church). Mr. Thomas P. Abraham (Parish Vice President) warmly welcomed everyone through his speech, setting a tone of hospitality and inclusion. Rev. Binu Cherian delivered an inspiring presidential address motivating the congregation.

Mr. John Varghese (Parish Secretary), then presented the comprehensive Parish report for the fiscal year 2023-24, followed by a soulful musical interlude by the choir. The distinguished Chief Guest, Rt. Rev. Dr. Gregorios Mar Stephanos Episcopa, inaugurated the Parish Day ceremony, illuminating the event as he jointly lit the ceremonial lamp alongside esteemed guests, Achens, office-bearers, Mandalam and Assembly members. His inaugural message

resonated deeply with all present, infusing the gathering with profound meaning.

Following the inauguration, esteemed guests including Rev. Promod Mathew Thomas, Rev. Dr. Biju George Parackal, Mr. Roy Yohannan, Mr. Philip C.M., Mr. Sam George and Mr. Roshan P. Jacob delivered eloquent felicitation speeches, enriching the occasion with their wisdom and blessings. The spiritual ambiance was further enhanced by a poignant Bible reading by Mr. Abhilash A. Abraham (Assistant Choir Master), followed by a heartfelt thanksgiving melody performed by Ms. Ruth Ann Tobby and Ms. Alfiya Grace Bejoy.