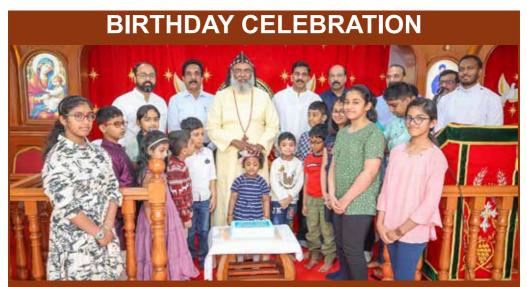

St. Thomas Mar Thoma Church joyfully celebrated the 65th birthday of our esteemed diocesan bishop, Rt. Rev. Dr. Gregorios Mar Stephanos Episcopa, on April 5th Friday, 2024, immediately after Holy Qurbana. His wisdom and compassion have served as a guiding light in our spiritual journey. We extend heartfelt wishes for a blessed and joyous birthday, filled with abundant blessings and grace.