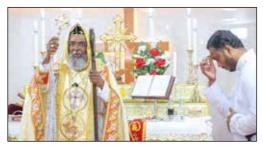

## 17<sup>TH</sup> PARISH DAY (2023-2024)

St. Thomas Mar Thoma Church in Kuwait joyously celebrated its 17th Parish Day on April 5th, 2024, beginning with the Holy Qurbana at St. Mary's Chapel, Salmiya, at 7:30 am, led by the esteemed Rt. Rev. Dr. Gregorios Mar Stephanos Episcopa, with Rev. Binu Cherian as the co-celebrant.

Mr. John Varghese (Parish Secretary), then presented the comprehensive Parish report for the fiscal year 2023-24, followed by a soulful musical interlude by the choir. The distinguished Chief Guest, Rt. Rev. Dr. Gregorios Mar Stephanos Episcopa, inaugurated the Parish Day ceremony, illuminating the event as he jointly lit the ceremonial lamp alongside esteemed guests, Achens, office-bearers, Mandalam and Assembly members. His inaugural message