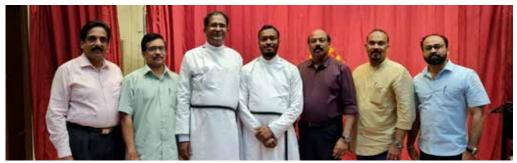

# PARISH GUESTS

Rev. C. C. Kuruvilla, vicar of St. John's Mar Thoma Church, officiated as the chief celebrant during the Holy Communion service held on April 16th Tuesday 2023, at NECK HOP.

Rev. Sandeep Oommen from St. Peter's CSI Church served as the Co-Celebrant during the Holy Communion service on April 23rd Tuesday 2023, at NECK HOP.

We appreciate their presence and leadership during these Holy Communion services.

# FAREWELL

Parish bid farewell to Rev. C. C. Kuruvilla, the outgoing vicar of St. Johns Mar Thoma Parish, on 16th April after the service at NECK HOP. Parish honored Kuruvilla Achen's services and support.

Parish bid farewell to Rev. Sandeep Oommen, the outgoing vicar of St. Peters CSI Church, on 23rd April after the service at NECK HOP. Parish honored Sandeep Achen's services and support.