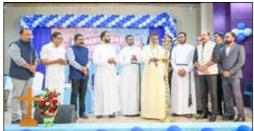

Mr. John Varghese (Parish Secretary), then presented the comprehensive Parish report for the fiscal year 2023-24, followed by a soulful musical interlude by the choir. The distinguished Chief Guest, Rt. Rev. Dr. Gregorios Mar Stephanos Episcopa, inaugurated the Parish Day ceremony, illuminating the event as he jointly lit the ceremonial lamp alongside esteemed guests, Achens, office-bearers, Mandalam and Assembly members. His inaugural message

resonated deeply with all present, infusing the gathering with profound meaning.

Following the inauguration, esteemed guests including Rev. Promod Mathew Thomas, Rev. Dr. Biju George Parackal, Mr. Roy Yohannan, Mr. Philip C.M., Mr. Sam George and Mr. Roshan P. Jacob delivered eloquent felicitation speeches, enriching the occasion with their wisdom and blessings. The spiritual ambiance was further enhanced by a poignant Bible reading by Mr. Abhilash A. Abraham (Assistant Choir Master), followed by a heartfelt thanksgiving melody performed by Ms. Ruth Ann Tobby and Ms. Alfiya Grace Bejoy.