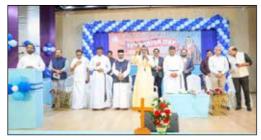

## 17<sup>TH</sup> PARISH DAY (2023-2024)

St. Thomas Mar Thoma Church in Kuwait joyously celebrated its 17th Parish Day on April 5th, 2024, beginning with the Holy Qurbana at St. Mary's Chapel, Salmiya, at 7:30 am, led by the esteemed Rt. Rev. Dr. Gregorios Mar Stephanos Episcopa, with Rev. Binu Cherian as the co-celebrant.

Later in the evening, the vibrant festivities continued with a public meeting at the ICSK Salmiya, Senior School Auditorium, starting at 7:00 pm. The Parish Day celebration commenced with a lively procession, followed by a deeply resonant thanksgiving prayer. The choir's opening song added to the uplifting atmosphere.