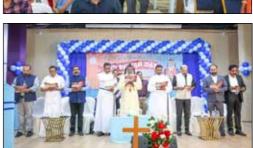

As students who excelled in their X & XII class exams during the academic year 2022-23 were honored with mementos during the meeting. Parish Trustees, Shibu Cherian and Arun John Koshy, led the award ceremony, adding a touch of pride and encouragement to the event.

Mr. Shibu Cherian, Parish trustee for the year 2023-24, expressed gratitude to all for their contributions and support. The program concluded with a closing prayer by Rev. Sajan George and Benediction by Rt. Rev. Dr. Gregorios Mar Stephanos Episcopa, invoking blessings upon the congregation. Mr. Ashish Kurian Mathew and Ms. Faith Maria Ashish skillfully compered the event, ensuring its smooth flow, and fostering a sense of unity and fellowship. The meeting culminated in a delightful dinner, further strengthening bonds within the community.