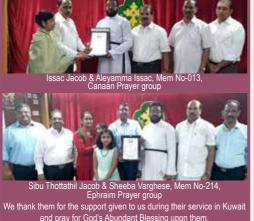

|

Thanking God Almighty for His mercy. May Lord God Bless you abundantly.







### KOSHY CHERUKARA KOSHY

Family No : 573
Prayer Group : GIHON
Mother Parish : SEHION

SEHION Mar Thoma Church, Kodumon

Mob : 99418743

### **NEW BORN**



AILEEN VINCE VARGHESE
DOB: 29-05-2018
D/o Vince Varghese & Nancy
Wilson

Prayer Group: Gethsemane Family No. 411

# HOMELAND FELLOWSHIP

Our "HOMELAND FELLOWSHIP 2018" is scheduled to be conducted on July 20th at Charalkunnu.

Thereafter, for those who are interested to travel further, we are planning to visit the Ezharapallikal (4 churches) in South and return back on 23rd Sunday night (2 Night & 3 Days).

For more details & registration please contact Convenors Abraham Mathew (Prasad) Mob.: 00919605538763 and Sunley P. Varghese, Mob.: 99105702.



"Come unto Me, all who are weary and heavy laden, and I will give you rest." - Matthew 11:28
CONDOLENCES ON THE SAD DEMISES OF:

- † Thankamma Samuel (89) Prasanthi, Puthiakavu, Mavelikara. Wife of late Prof. Samuel Thomas and mother of Mr. Mathew Samuel (Pramod) Member# 143, Mizpah prayer group. Tel: 97810618
  - St. Thomas family express our heart-felt condolence to the bereaved family members on the sad demise of their beloved one. May Lord strengthen and comfort them.

# **WORSHIP SCHEDULE FOR THE MONTH OF JULY 2018**

| 10 - TUE 07:30 PM                   |                                                       | 10 - TUE 07:30 PM<br>13 - FRI 7:30 AM<br>17 - TUE 07:30 PM<br>20 - FRI 7:30 AM | 10 - TUE 07:30 PM 13 - FRI 7:30 AM 17 - TUE 07:30 PM 20 - FRI 7:30 AM 24 - TUE 07:30 PM | 10