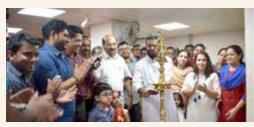

# From the Vicar ....

Dearly beloved in Christ,

Greetings to you all in the precious name of our Lord and Saviour Jesus Christ.

By the grace of God, the

'Malayalam class' for children was successfully held at St. Thomas Centre. With the excellent initiative and coordination of our Yuvajana Sakhyam, the program had maintained high standard. About 50 children had attended the classes held for Malayalam alphabets, words and phrases, songs, stories and in familiarizing the cultural activities of Kerala. It's very encouraging to note that all the classes were visualized and executed by our Parish members

The 'lay training institute' held during June was also well organized and was based on the theme 'Worship, Prayer and Witness'. 65 participants were presented with certificate of attendance. Thanking everybody for their whole-hearted support and participation.