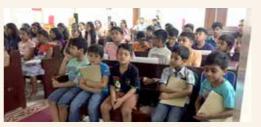

# From the Vicar ....

Dearly beloved in Christ,

Greetings to you all in the precious name of our Lord and Saviour Jesus Christ.

By the grace of God, the

'Malayalam class' for children was successfully held at St. Thomas Centre. With the excellent initiative and coordination of our Yuvajana Sakhyam, the program had maintained high standard. About 50 children had attended the classes held for Malayalam alphabets, words and phrases, songs, stories and in familiarizing the cultural activities of Kerala. It's very encouraging to note that all the classes were visualized and executed by our Parish members