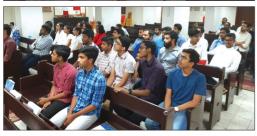

# "Ente Malayalam-2019"

Our church's Malayalam Learning Class for kids in association with St Thomas Yuvajana Sakhyam happened from 7th to 14th June at St Thomas center as scheduled. In this 1 week program,60 students participated which were divided into 7 classes. Different classes & sessions were handled by of our church members.

The 7 classes were given the Malayalam names of days of a week. During this 1 week our kids studied Malayalam songs, alphabets, words & small sentences. The different theme for these days were Day 1-"PRAKRITHI". Day 2- "BHOOPRAKRITHI". Day 3- "KARSHIKARANGAM". Day