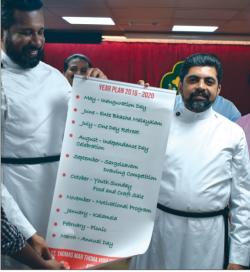

# Yuvajana Sakhyam - Activity Inauguration 2019-20

The Yuvajana Sakhyam Activity inauguration of the year 2019-20 conducted on 24th May 2019, Friday at St.Thomas Centre after the Holy Qurbana. Our Vicar, Rev.Jiji Mathew presided the meeting and Rev.Shibu Kochunnoonny, St.James MTC,Vicar, inaugurated the meeting and released the year plan of 2019-20.

# **Kuwait Centre Mar Thoma Yuvajana Sakhyam Activity Inauguration 2019-20**

The Kuwait Centre Mar Thoma Yuvajana Sakhyam Activity Inauguration meeting was held at St. Thomas MTC,Salmiya on 21st June 2019. Rev Thomas K Prasad ,Vicar of St. Peter's CSI Church,Kuwait inaugurated the activities for the year 2019-2020 and Rev.Jiji Mathew, Rev. VT Yesudas, Rev. Shibu K & Rev. Sam Thomas blessed the meeting with their esteemed presence.