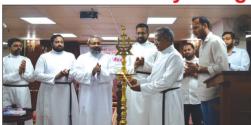

# Yuvajana Sakhyam - Activity Inauguration 2019-20

The Yuvajana Sakhyam Activity inauguration of the year 2019-20 conducted on 24th May 2019, Friday at St.Thomas Centre after the Holy Qurbana. Our Vicar, Rev.Jiji Mathew presided the meeting and Rev.Shibu Kochunnoonny, St.James MTC,Vicar, inaugurated the meeting and released the year plan of 2019-20.

# **Kuwait Centre Mar Thoma Yuvajana Sakhyam Activity Inauguration 2019-20**

The Kuwait Centre Mar Thoma Yuvajana Sakhyam Activity Inauguration meeting was held at St. Thomas MTC,Salmiya on 21st June 2019. Rev Thomas K Prasad ,Vicar of St. Peter's CSI Church,Kuwait inaugurated the activities for the year 2019-2020 and Rev.Jiji Mathew, Rev. VT Yesudas, Rev. Shibu K & Rev. Sam Thomas blessed the meeting with their esteemed presence.