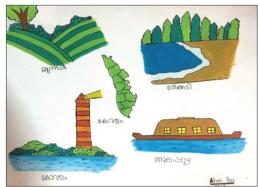

# "Ente Malayalam-2019"

Our church's Malayalam Learning Class for kids in association with St Thomas Yuvajana Sakhyam happened from 7th to 14th June at St Thomas center as scheduled. In this 1 week program,60 students participated which were divided into 7 classes. Different classes & sessions were handled by of our church members.

The 7 classes were given the Malayalam names of days of a week. During this 1 week our kids studied Malayalam songs, alphabets, words & small sentences. The different theme for these days were Day 1-"PRAKRITHI". Day 2- "BHOOPRAKRITHI". Day 3- "KARSHIKARANGAM". Day

4 - "VINODHASANCHARAM". DAY 5"NETHAKKAL". DAY 6- "KALAROOPANGAL".
Students showcased their artistic skills by different
drawings, paintings & writings about these topics
which was exhibited in the church.