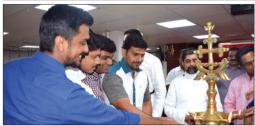

# Yuvajana Sakhyam - Activity Inauguration 2019-20

The Yuvajana Sakhyam Activity inauguration of the year 2019-20 conducted on 24th May 2019, Friday at St.Thomas Centre after the Holy Qurbana. Our Vicar, Rev.Jiji Mathew presided the meeting and Rev.Shibu Kochunnoonny, St.James MTC,Vicar, inaugurated the meeting and released the year plan of 2019-20.

# **Kuwait Centre Mar Thoma Yuvajana Sakhyam Activity Inauguration 2019-20**

The Kuwait Centre Mar Thoma Yuvajana Sakhyam Activity Inauguration meeting was held at St. Thomas MTC,Salmiya on 21st June 2019. Rev Thomas K Prasad ,Vicar of St. Peter's CSI Church,Kuwait inaugurated the activities for the year 2019-2020 and Rev.Jiji Mathew, Rev. VT Yesudas, Rev. Shibu K & Rev. Sam Thomas blessed the meeting with their esteemed presence.