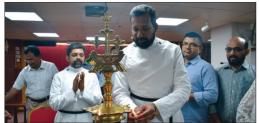

# Yuvajana Sakhyam - Activity Inauguration 2019-20

The Yuvajana Sakhyam Activity inauguration of the year 2019-20 conducted on 24th May 2019, Friday at St.Thomas Centre after the Holy Qurbana. Our Vicar, Rev.Jiji Mathew presided the meeting and Rev.Shibu Kochunnoonny, St.James MTC,Vicar, inaugurated the meeting and released the year plan of 2019-20.

# **Kuwait Centre Mar Thoma Yuvajana Sakhyam Activity Inauguration 2019-20**

The Kuwait Centre Mar Thoma Yuvajana Sakhyam Activity Inauguration meeting was held at St. Thomas MTC,Salmiya on 21st June 2019. Rev Thomas K Prasad ,Vicar of St. Peter's CSI Church,Kuwait inaugurated the activities for the year 2019-2020 and Rev.Jiji Mathew, Rev. VT Yesudas, Rev. Shibu K & Rev. Sam Thomas blessed the meeting with their esteemed presence.