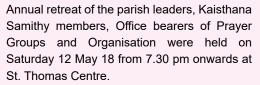

# PARISH LEADERS RETREAT

After the opening prayer, Parish Vice President Mr. Christy Thomas welcomed the gestation and Parish leaders. The meeting was presided by Vicar Rev. Bobby Mathew, who in his presidential address highlighted the meaning of retreat in its present-day context.

Rev. Kurian George (Renowned clinical psychologist) was the chief guest for this retreat and took class for attendees. Parish Secretary Mr. John Varghese gave the vote of thanks, before

**SEVIKA SANGHOM** 