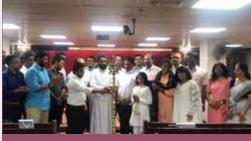

| Saturdays 7.00 pm                             |

### Page 3 of 8



Dearly beloved in Christ,

# PARISH LEADERS RETREAT





After the opening prayer, Parish Vice President Mr. Christy Thomas welcomed the gestation and Parish leaders. The meeting was presided by Vicar Rev. Bobby Mathew, who in his presidential address highlighted the meaning of retreat in its present-day context.

Rev. Kurian George (Renowned clinical psychologist) was the chief guest for this retreat and took class for attendees. Parish Secretary Mr. John Varghese gave the vote of thanks, before

**SEVIKA SANGHOM** 



St.Thomas Sevika Sanghom won the Ever Rolling Trophy in the Centre Kalamela for the year 2017-18. Congratulations to all the winners.

closing out the retreat with a fellowship dinner. YUVAJANA SAKHYAM



Yuvajana Sakhyam Inaugural Ceremony for the year 2018-19 held on 25 May 2018



St. Thomas Choir Dedication day held on 25 May 2018

### ST. THOMAS MAR THOMA CHURCH - KUWAIT KAISTHANASAMITHY - 2018-2019

|      |                               | KAISTHANAS         | AMITHY - 2018    | 3-2019   | 1                                |
|------|-------------------------------|--------------------|------------------|----------|----------------------------------|
| S.No | Name                          | Position           | Prayer Group     | Mob. No. | Email Address                    |
| 1    | Rev. Bobby Mathew             | Vicar              |                  | 67077427 | revbobbymathew@gmail.com         |
| 2    | Mr. Christy Thomas            | Vice President     |                  | 99583