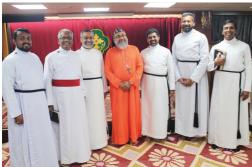

### PARISH CONVENTION

Parish annual convention was held from October 21st Monday to 24th Thursday at St. Thomas Center and Parish Hall.

Rev. Abraham Thomas from Port Blair was the main speaker for this year's convention. Second day Kottarakkara-Punalur Bishop Rt. Rev. Dr. Yuyakim Mar Coorilos Episcopa also attended the meeting.

It was a blessed occasion for St. Thomas members with his thought-provoking messages based on parish theme "PARISH A HEALING COMMUNITY".

Let us all unitedly thank Almighty God for making the annual convention a grand success. It became a success because of active participation of our beloved members of our parish.