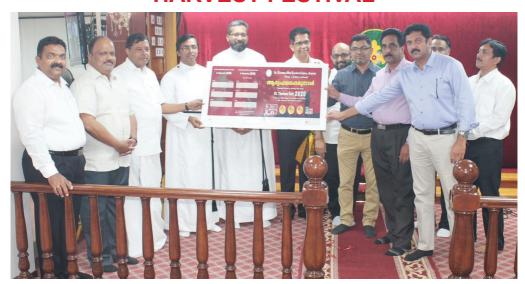

### HARVEST FESTIVAL

Preparations for the Harvest Festival 2020 celebrations, scheduled on the 7th Feb 2020 at the ICSK, Salmiya campus, was kickstarted on Friday 25th October 2019 after the Holy Communion service. The formal inauguration of the HF20 coupons was conducted by Rev. Abraham Thomas (Convention Speaker) in presence of our Vicar Rev. Jiji Mathew. A poster size replica of the HF20 coupon was handed over for inauguration by the Coupons Team convener Mr. Biju George Thomas. Harvest Festival Joint Convener Thomas Abraham, Eapen Thomas, Renji Varghese & Office Bearers attended the function.

The HF20 General Convener Mr. Christy Thomas briefed the congregation on the following main objectives of this year's Harvest Festival.

- 1) Buy and distribute critical cancer care medicine for poor cancer patients.
- 2) Provide free kidney dialysis sessions for poor patients at Kattanam & Kumbanad hospitals.
- 3) Support construction of a house for a sick evangelist of Mar Thoma Sabha.

The coupons are planned as 'HF' coupons and not as a 'raffle' coupons for the lucky draw alone, although there are attractive prizes offered through raffle. Cash receipts will be issued for all coupon purchases, which unlike in the previous years, will allow to reflect the amount contributed against each family in the annual parish report. Further, each 50 KD coupon purchase shall provide one entry each to a special draw planned to encourage the coupon purchases. (100 KD shall offer 2 chances in this special draw and so forth). The initial thirty families, who had bought 100 KD HF coupons were honored by giving a personalized appreciation letter by Rev. Jiji Mathew.