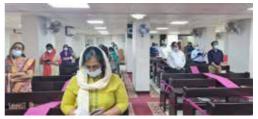

# **40th Friday** Holy Qurbana at St. Thomas Centre

From 25 th Day of the Lent season, our Parish arranged Sandhya Namaskaram every day from 7 pm to 8pm. All the days our Vicar Rev. Jiji Mathew lead the Namaskaram. Prayer Groups and Organisations assisted this event. It was indeed a blessed occasion.