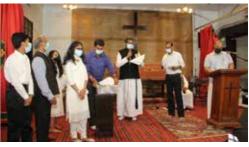

# Holy Qurbana & First Holy Communion at NECK Church & Parish Hall on 11th March 2021

### FIRST COMMUNICANTS

14 Children in our Parish received their First Communion on 11 th March 2021.

Rev. Sam Thomas, Vicar Ahmadi MTC was the celebrxant of the Communion, along with co-celebrant Rev. Shibu K, Vicar St. James MTC and Vicar Rev. Jiji Mathew.

St Thomas family, prayerfully welcomes the communicants into the fellowship.