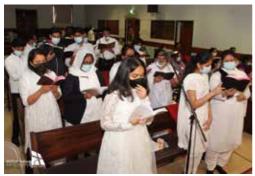

# Holy Qurbana & First Holy Communion at NECK Church & Parish Hall on 11th March 2021

### FIRST COMMUNICANTS

14 Children in our Parish received their First Communion on 11 th March 2021.

Rev. Sam Thomas, Vicar Ahmadi MTC was the celebrxant of the Communion, along with co-celebrant Rev. Shibu K, Vicar St. James MTC and Vicar Rev. Jiji Mathew.

St Thomas family, prayerfully welcomes the communicants into the fellowship.