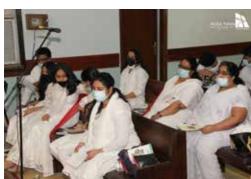

From 25 th Day of the Lent season, our Parish arranged Sandhya Namaskaram every day from 7 pm to 8pm. All the days our Vicar Rev. Jiji Mathew lead the Namaskaram. Prayer Groups and Organisations assisted this event. It was indeed a blessed occasion.