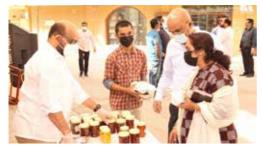

# **HARVEST FESTVAL-2021**

Being the most popular and awaited program of the Parish, the Harvest Festival was celebrated strictly following the COVID-19 protocols on Thursday 11th March at NECK church and parish hall. Harvest festival General Convener Mr. Roshan Jacob led the preparations and planning with guidance of Rev. Jiji Mathew, who had presided the program. Vice President Mr. Shibu Cherian did the opening prayer and welcome speech was delivered by General Convener Roshan Jacob. Rev. Sam Thomas Vicar, Ahmadi Mar Thoma Church inaugurated the program. Felicitation speeches were given by Rev. Shibu. K (Vicar, St. James Mar Thoma Church, Kuwait) and Mr. Roy Yohannan, Administrator, NECK, Kuwait.

Winners for the three mega prizes and the five consolation prizes for the coupons were picked and announced. Meeting was closed out with prayer and benediction by Sam Thomas Achen. Parish Secretary Mr. Santhosh Varghese delivered the vote of thanks. Mouth-watering food packets, donated by Parishioners, were put up for sale outside the Church hall by Mr.Biju Thomas and Mr. Mon C Mathews. Banana fry, Vada, Neyyappam, Cakes, Muffins, Cutlets, and homemade pickles were the attractions on the sales counter. Pothichoru was also on sale. All the food items were sold out within a short time. Due to COVID restrictions, gathering outside the church hall was controlled and all attendees dispersed immediately after the program.