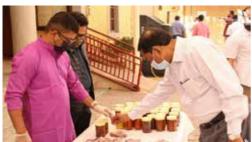

# **HARVEST FESTVAL-2021**

Being the most popular and awaited program of the Parish, the Harvest Festival was celebrated strictly following the COVID-19 protocols on Thursday 11th March at NECK church and parish hall. Harvest festival General Convener Mr. Roshan Jacob led the preparations and planning with guidance of Rev. Jiji Mathew, who had presided the program. Vice President Mr. Shibu Cherian did the opening prayer and welcome speech was delivered by General Convener Roshan Jacob. Rev. Sam Thomas Vicar, Ahmadi Mar Thoma Church inaugurated the program. Felicitation speeches were given by Rev. Shibu. K (Vicar, St. James Mar Thoma Church, Kuwait) and Mr. Roy Yohannan, Administrator, NECK, Kuwait.

Winners for the three mega prizes and the five consolation prizes for the coupons were picked and announced. Meeting was closed out with prayer and benediction by Sam Thomas Achen. Parish Secretary Mr. Santhosh Varghese delivered the vote of thanks. Mouth-watering food packets, donated by Parishioners, were put up for sale outside the Church hall by Mr.Biju Thomas and Mr. Mon C Mathews. Banana fry, Vada, Neyyappam, Cakes, Muffins, Cutlets, and homemade pickles were the attractions on the sales counter. Pothichoru was also on sale. All the food items were sold out within a short time. Due to COVID restrictions, gathering outside the church hall was controlled and all attendees dispersed immediately after the program.