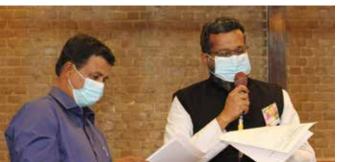

# **HARVEST FESTVAL-2021**

Being the most popular and awaited program of the Parish, the Harvest Festival was celebrated strictly following the COVID-19 protocols on Thursday 11th March at NECK church and parish hall. Harvest festival General Convener Mr. Roshan Jacob led the preparations and planning with guidance of Rev. Jiji Mathew, who had presided the program. Vice President Mr. Shibu Cherian did the opening prayer and welcome speech was delivered by General Convener Roshan Jacob. Rev. Sam Thomas Vicar, Ahmadi Mar Thoma Church inaugurated the program. Felicitation speeches were given by Rev. Shibu. K (Vicar, St. James Mar Thoma Church, Kuwait) and Mr. Roy Yohannan, Administrator, NECK, Kuwait.

Winners for the three mega prizes and the five consolation prizes for the coupons were picked and announced. Meeting was closed out with prayer and benediction by Sam Thomas Achen. Parish Secretary Mr. Santhosh Varghese delivered the vote of thanks. Mouth-watering food packets, donated by Parishioners, were put up for sale outside the Church hall by Mr.Biju Thomas and Mr. Mon C Mathews. Banana fry, Vada, Neyyappam, Cakes, Muffins, Cutlets, and homemade pickles were the attractions on the sales counter. Pothichoru was also on sale. All the food items were sold out within a short time. Due to COVID restrictions, gathering outside the church hall was controlled and all attendees dispersed immediately after the program.