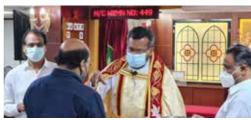

# Holy Qurbana & First Holy Communion at NECK Church & Parish Hall on 11th March 2021

### FIRST COMMUNICANTS

14 Children in our Parish received their First Communion on 11 th March 2021.

Rev. Sam Thomas, Vicar Ahmadi MTC was the celebrxant of the Communion, along with co-celebrant Rev. Shibu K, Vicar St. James MTC and Vicar Rev. Jiji Mathew.