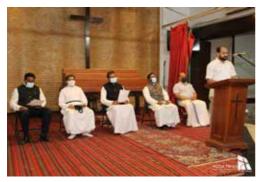

# Holy Qurbana & First Holy Communion at NECK Church & Parish Hall on 11th March 2021

### FIRST COMMUNICANTS

14 Children in our Parish received their First Communion on 11 th March 2021.

Rev. Sam Thomas, Vicar Ahmadi MTC was the celebrxant of the Communion, along with co-celebrant Rev. Shibu K, Vicar St. James MTC and Vicar Rev. Jiji Mathew.

St Thomas family, prayerfully welcomes the communicants into the fellowship.