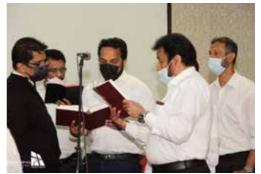

# Holy Qurbana & First Holy Communion at NECK Church & Parish Hall on 11th March 2021

### FIRST COMMUNICANTS

14 Children in our Parish received their First Communion on 11 th March 2021.

Rev. Sam Thomas, Vicar Ahmadi MTC was the celebrxant of the Communion, along with co-celebrant Rev. Shibu K, Vicar St. James MTC and Vicar Rev. Jiji Mathew.