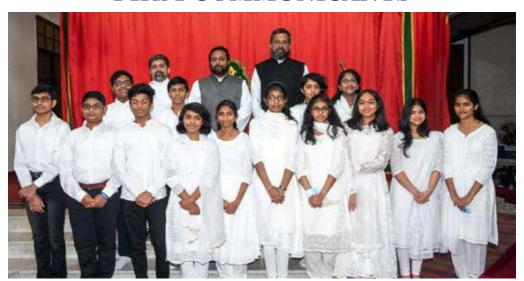

### FIRST COMMUNICANTS

14 Children in our Parish received their First Communion on 11 th March 2021.

Rev. Sam Thomas, Vicar Ahmadi MTC was the celebrxant of the Communion, along with co-celebrant Rev. Shibu K, Vicar St. James MTC and Vicar Rev. Jiji Mathew.

St Thomas family, prayerfully welcomes the communicants into the fellowship.