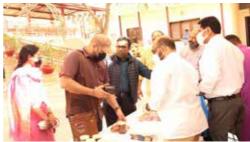

# **HARVEST FESTVAL-2021**

Being the most popular and awaited program of the Parish, the Harvest Festival was celebrated strictly following the COVID-19 protocols on Thursday 11th March at NECK church and parish hall. Harvest festival General Convener Mr. Roshan Jacob led the preparations and planning with guidance of Rev. Jiji Mathew, who had presided the program. Vice President Mr. Shibu Cherian did the opening prayer and welcome speech was delivered by General Convener Roshan Jacob. Rev. Sam Thomas Vicar, Ahmadi Mar Thoma Church inaugurated the program. Felicitation speeches were given by Rev. Shibu. K (Vicar, St. James Mar Thoma Church, Kuwait) and Mr. Roy Yohannan, Administrator, NECK, Kuwait.

Winners for the three mega prizes and the five consolation prizes for the coupons were picked and announced. Meeting was closed out with prayer and benediction by Sam Thomas Achen. Parish Secretary Mr. Santhosh Varghese delivered the vote of thanks. Mouth-watering food packets, donated by Parishioners, were put up for sale outside the Church hall by Mr.Biju Thomas and Mr. Mon C Mathews. Banana fry, Vada, Neyyappam, Cakes, Muffins, Cutlets, and homemade pickles were the attractions on the sales counter. Pothichoru was also on sale. All the food items were sold out within a short time. Due to COVID restrictions, gathering outside the church hall was controlled and all attendees dispersed immediately after the program.