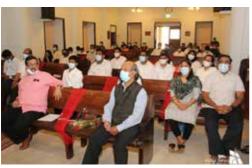

# Holy Qurbana & First Holy Communion at NECK Church & Parish Hall on 11th March 2021

### FIRST COMMUNICANTS

14 Children in our Parish received their First Communion on 11 th March 2021.

Rev. Sam Thomas, Vicar Ahmadi MTC was the celebrxant of the Communion, along with co-celebrant Rev. Shibu K, Vicar St. James MTC and Vicar Rev. Jiji Mathew.

St Thomas family, prayerfully welcomes the communicants into the fellowship.