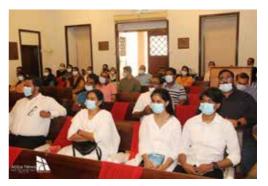

# **HARVEST FESTVAL-2021**

Being the most popular and awaited program of the Parish, the Harvest Festival was celebrated strictly following the COVID-19 protocols on Thursday 11th March at NECK church and parish hall. Harvest festival General Convener Mr. Roshan Jacob led the preparations and planning with guidance of Rev. Jiji Mathew, who had presided the program. Vice President Mr. Shibu Cherian did the opening prayer and welcome speech was delivered by General Convener Roshan Jacob. Rev. Sam Thomas Vicar, Ahmadi Mar Thoma Church inaugurated the program. Felicitation speeches were given by Rev. Shibu. K (Vicar, St. James Mar Thoma Church, Kuwait) and Mr. Roy Yohannan, Administrator, NECK, Kuwait.

Winners for the three mega prizes and the five consolation prizes for the coupons were picked and announced. Meeting was closed out with prayer and benediction by Sam Thomas Achen. Parish Secretary Mr. Santhosh Varghese delivered the vote of thanks. Mouth-watering food packets, donated by Parishioners, were put up for sale outside the Church hall by Mr.Biju Thomas and Mr. Mon C Mathews. Banana fry, Vada, Neyyappam, Cakes, Muffins, Cutlets, and homemade pickles were the attractions on the sales counter. Pothichoru was also on sale. All the food items were sold out within a short time. Due to COVID restrictions, gathering outside the church hall was controlled and all attendees dispersed immediately after the program.