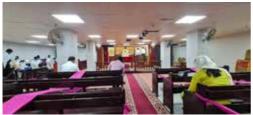

# **HARVEST FESTVAL-2021**

Being the most popular and awaited program of the Parish, the Harvest Festival was celebrated strictly following the COVID-19 protocols on Thursday 11th March at NECK church and parish hall. Harvest festival General Convener Mr. Roshan Jacob led the preparations and planning with guidance of Rev. Jiji Mathew, who had presided the program. Vice President Mr. Shibu Cherian did the opening prayer and welcome speech was delivered by General Convener Roshan Jacob. Rev. Sam Thomas Vicar, Ahmadi Mar Thoma Church inaugurated the program. Felicitation speeches were given by Rev. Shibu. K (Vicar, St. James Mar Thoma Church, Kuwait) and Mr. Roy Yohannan, Administrator, NECK, Kuwait.

Winners for the three mega prizes and the five consolation prizes for the coupons were picked and announced. Meeting was closed out with prayer and benediction by Sam Thomas Achen. Parish Secretary Mr. Santhosh Varghese delivered the vote of thanks. Mouth-watering food packets, donated by Parishioners, were put up for sale outside the Church hall by Mr.Biju Thomas and Mr. Mon C Mathews. Banana fry, Vada, Neyyappam, Cakes, Muffins, Cutlets, and homemade pickles were the attractions on the sales counter. Pothichoru was also on sale. All the food items were sold out within a short time. Due to COVID restrictions, gathering outside the church hall was controlled and all attendees dispersed immediately after the program.