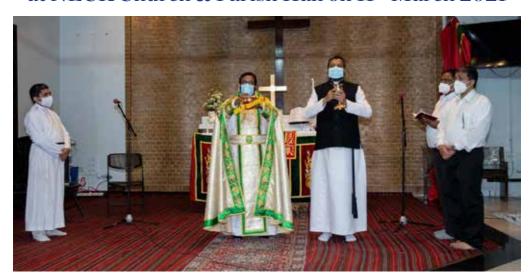

# Holy Qurbana & First Holy Communion at NECK Church & Parish Hall on 11th March 2021

### FIRST COMMUNICANTS

14 Children in our Parish received their First Communion on 11 th March 2021.

Rev. Sam Thomas, Vicar Ahmadi MTC was the celebrxant of the Communion, along with co-celebrant Rev. Shibu K, Vicar St. James MTC and Vicar Rev. Jiji Mathew.