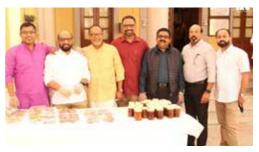

# **HARVEST FESTVAL-2021**

Being the most popular and awaited program of the Parish, the Harvest Festival was celebrated strictly following the COVID-19 protocols on Thursday 11th March at NECK church and parish hall. Harvest festival General Convener Mr. Roshan Jacob led the preparations and planning with guidance of Rev. Jiji Mathew, who had presided the program. Vice President Mr. Shibu Cherian did the opening prayer and welcome speech was delivered by General Convener Roshan Jacob. Rev. Sam Thomas Vicar, Ahmadi Mar Thoma Church inaugurated the program. Felicitation speeches were given by Rev. Shibu. K (Vicar, St. James Mar Thoma Church, Kuwait) and Mr. Roy Yohannan, Administrator, NECK, Kuwait.

Winners for the three mega prizes and the five consolation prizes for the coupons were picked and announced. Meeting was closed out with prayer and benediction by Sam Thomas Achen. Parish Secretary Mr. Santhosh Varghese delivered the vote of thanks. Mouth-watering food packets, donated by Parishioners, were put up for sale outside the Church hall by Mr.Biju Thomas and Mr. Mon C Mathews. Banana fry, Vada, Neyyappam, Cakes, Muffins, Cutlets, and homemade pickles were the attractions on the sales counter. Pothichoru was also on sale. All the food items were sold out within a short time. Due to COVID restrictions, gathering outside the church hall was controlled and all attendees dispersed immediately after the program.